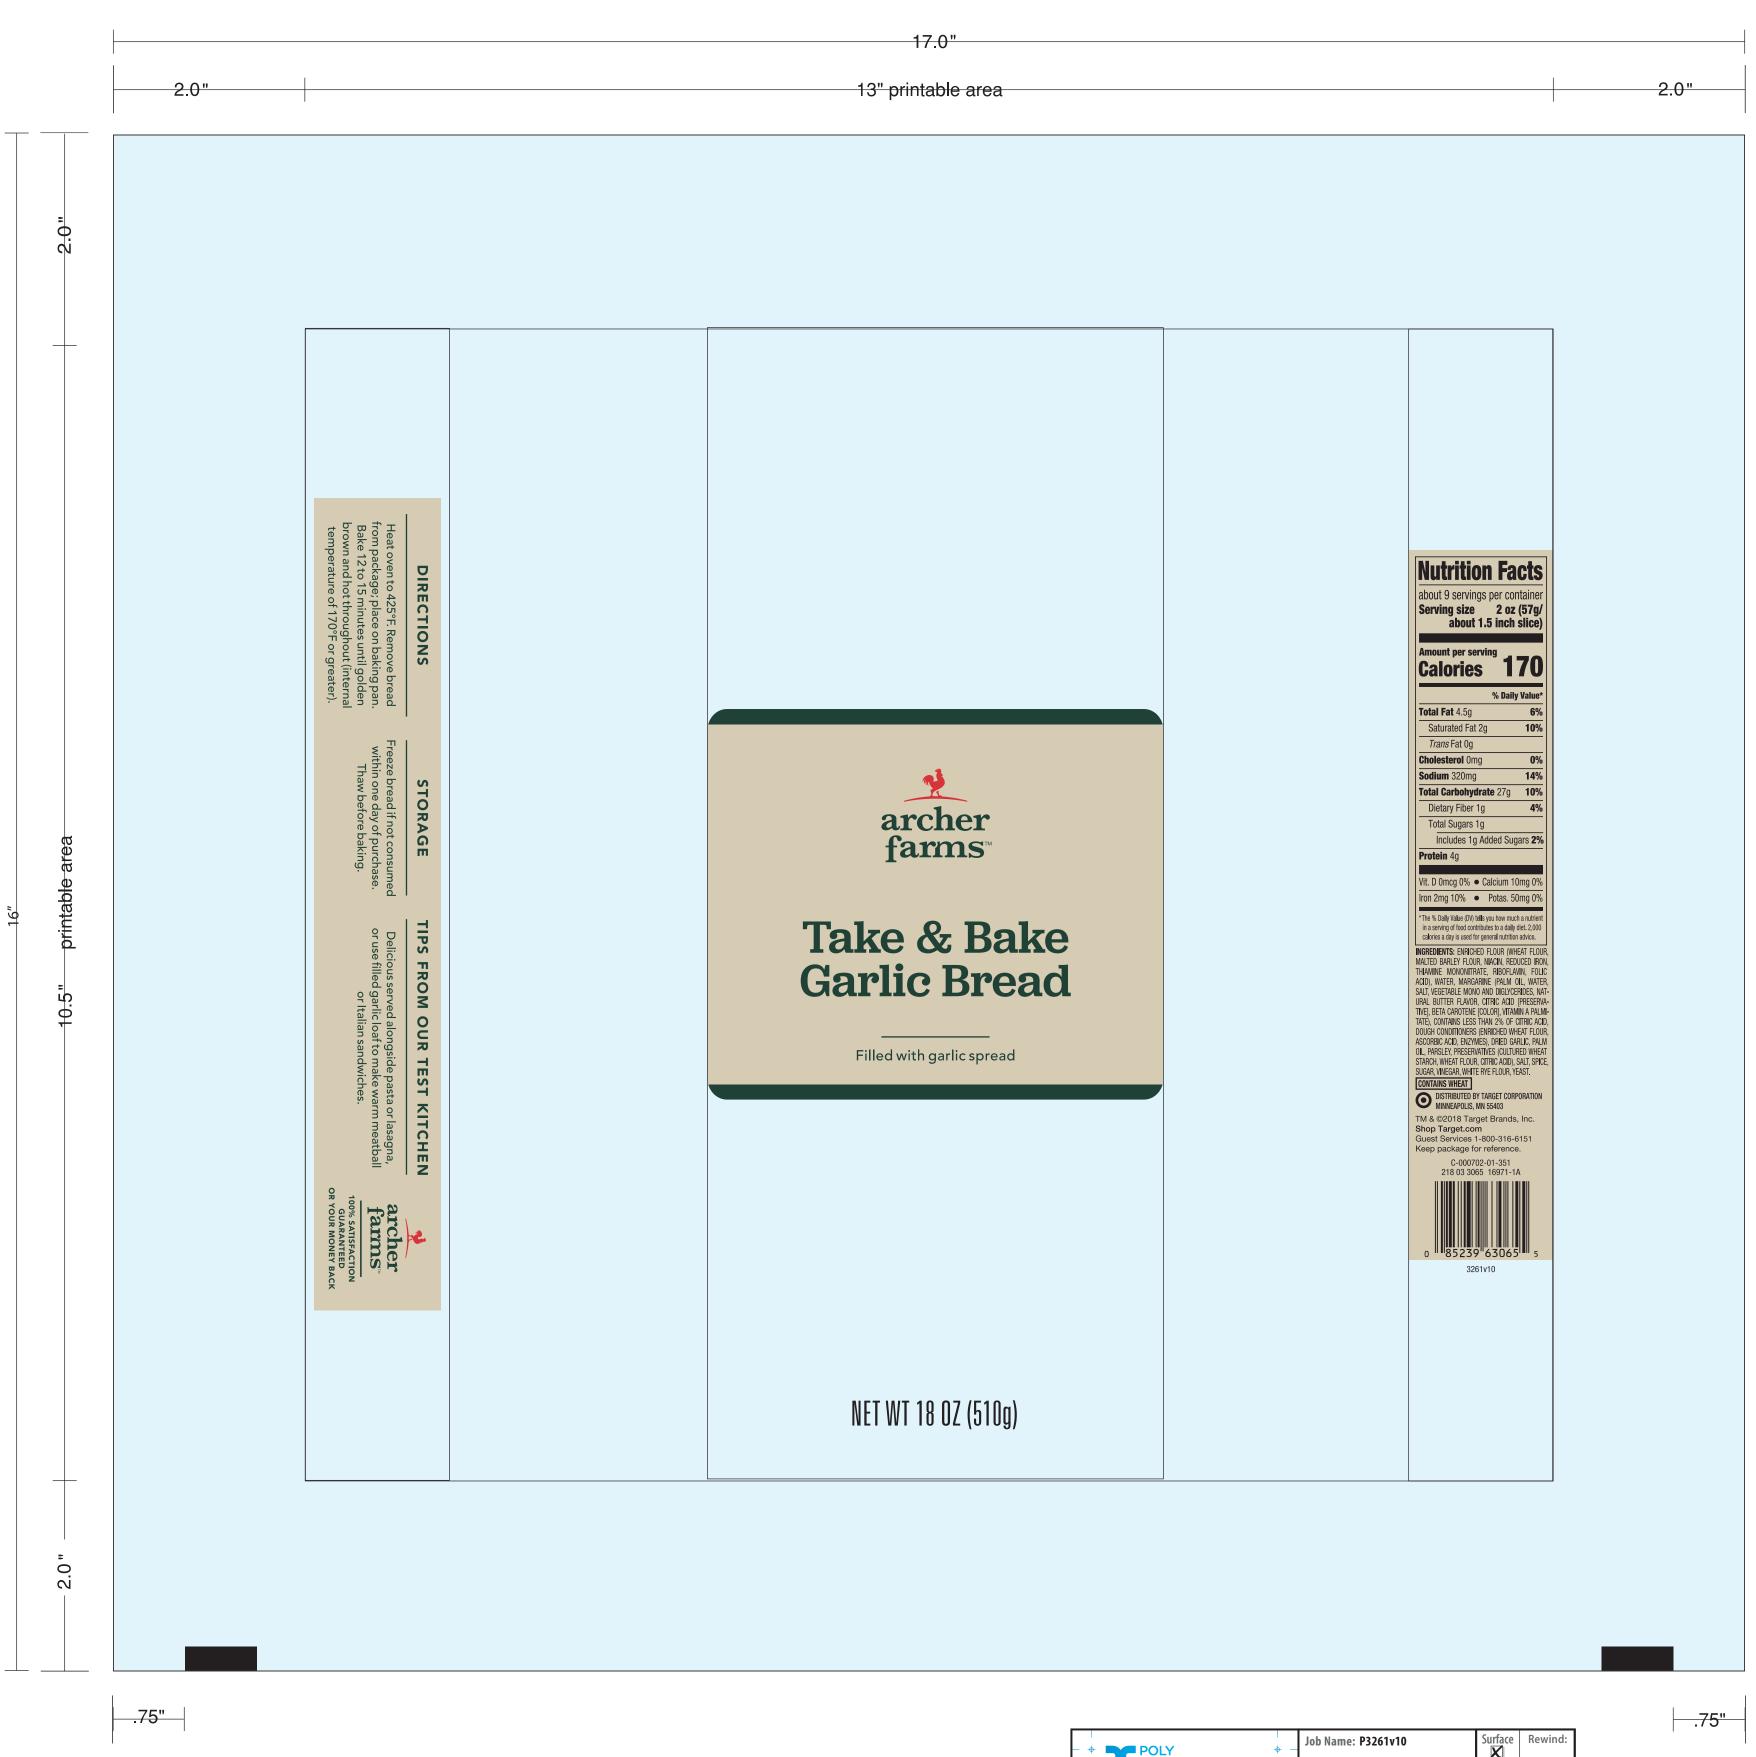

**ARF - Bread NLR Update** 

**Printer:** Poly Craft Industrial

Merchant: M Chapellin

**PB:** Julie P. **Mfg:** New French Bakery

218 03 3065

CD: David Hartman

CM: Steven Jockisch

Project ID C-000702-01-351

FLAT SIZE: 16" x 17"

SUBSTRATE:

PKG SIZE/SQ IN: 2 / 272 IN<sup>2</sup>
PRINT PROCESS: FLEXO

Clear Poly

Pantone® BLACK
Pantone® AF NEW GREAM
Pantone® AF NEW GREAM
Pantone® AF NEW GREAM
AF NEW RED
Pantone® WHITE